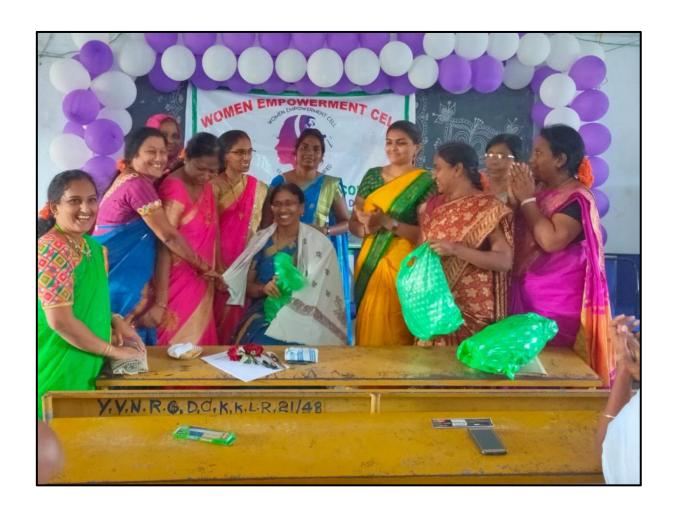

The woman is half of the creation. She is the root cause of the success of the man. Not only by being behind but also, she is ready to face the challenges by being the forerunner. In view of respecting and encouraging the excelling contributions from the female staff of the college and on the occasion of international women's Day, the same was organized by the Women Empowerment Cell on the 8th, of March 2020. Dr. B. Raghunatha Reddy, Faculty Members both male and female participated in the event. while speaking, the principal said that women were achieving great things and many of them were proving that they could attain the most difficult things too with their sheer confidence. He aspired that all the girl students should get stimulated from such inspiring woman personalities. A number of 40 students attended the event. Finally, Prizes are distributed to the students.