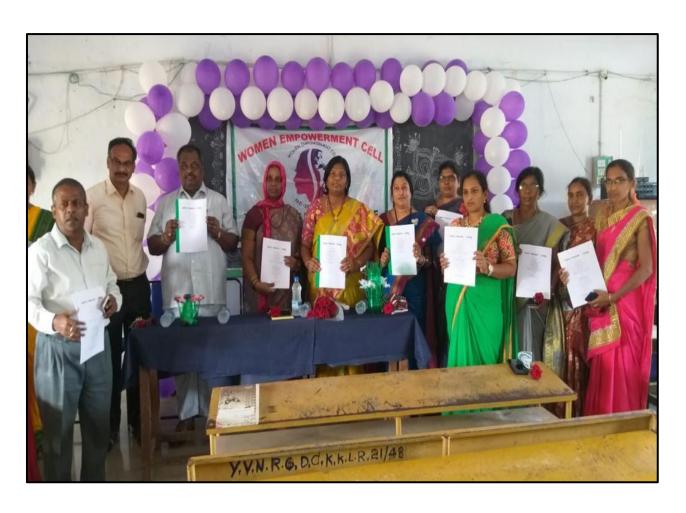

The woman is half of the creation. She is the root cause of the success of the man. Not only by being behind but also, she is ready to face the challenges by being the forerunner. In view of respecting and encouraging the excelling contributions from the female staff of the college and on the occasion of international women's Day, the same was organized by the Women Empowerment Cell on the 8th, of March 2020. Dr. B. Raghunatha Reddy, Faculty Members both male and female participated in the event. while speaking, the principal said that women were achieving great things and many of them were proving that they could attain the most difficult things too with their sheer confidence. He aspired that all the girl students should get stimulated from such inspiring woman personalities. A number of 40 students attended the event. Finally, Prizes are distributed to the students.