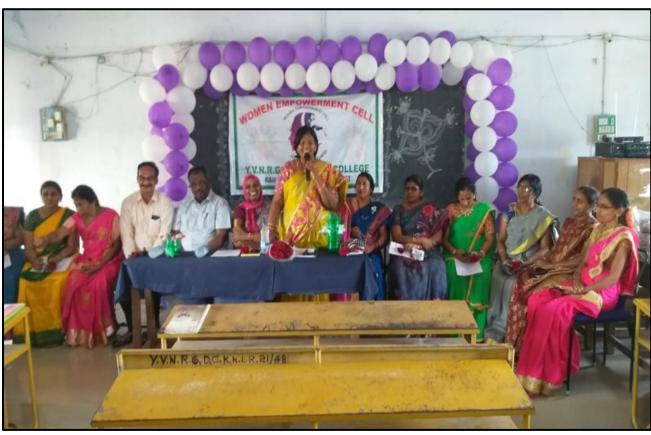

The woman is half of the creation. She is the root cause of the success of the man. Not only by being behind but also, she is ready to face the challenges by being the forerunner. In view of respecting and encouraging the excelling contributions from the female staff of the college and on the occasion of international women's Day, the same was organized by the Women Empowerment Cell on the 8th, of March 2020. Dr. B. Raghunatha Reddy, Faculty Members both male and female participated in the event. while speaking, the principal said that women were achieving great things and many of them were proving that they could attain the most difficult things too with their sheer confidence. He aspired that all the girl students should get stimulated from such inspiring woman personalities. A number of 40 students attended the event. Finally, Prizes are distributed to the students.