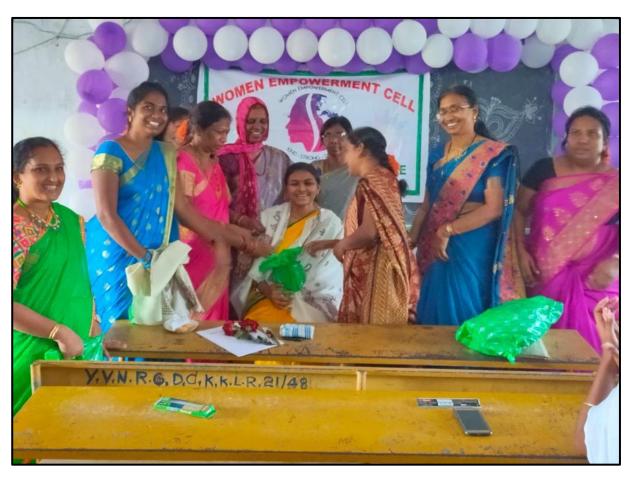

The woman is half of the creation. She is the root cause of the success of the man. Not only by being behind but also, she is ready to face the challenges by being the forerunner. In view of respecting and encouraging the excelling contributions from the female staff of the college and on the occasion of international women's Day, the same was organized by the Women Empowerment Cell on the 8th, of March 2020. Dr. B. Raghunatha Reddy, Faculty Members both male and female participated in the event. while speaking, the principal said that women were achieving great things and many of them were proving that they could attain the most difficult things too with their sheer confidence. He aspired that all the girl students should get stimulated from such inspiring woman personalities. A number of 40 students attended the event. Finally, Prizes are distributed to the students.